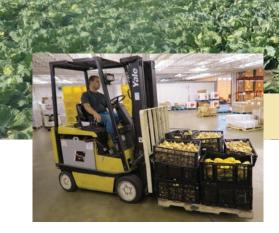

# New program helps more families in need

Last spring, the Food Bank of Iowa stocked their trucks full of food and headed to four counties to launch a new program to help hungry families, Mobile Pantries.

This farmers market style distribution provides an additional access point to rural communities where they do not have access to essential food resources. On the day of distribution, the Food Bank delivers the food and volunteers unload, set up, and distribute it to those in need.

The program is currently operating in Bedford, Casey, Iowa Falls and Stanhope and has distributed more than 38,000 Ibs. of food to 2,177 individuals (751 households).