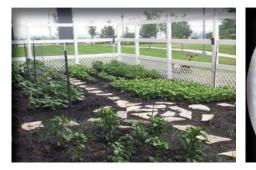

# Acres of fresh produce flourish in Newton

Twelve acres of dedicated garden space at the men's correctional facility in Newton was planted with fresh produce to help hungry lowans. As a result, an additional 100,000 lbs. of produce was distributed to help seniors, families and children.