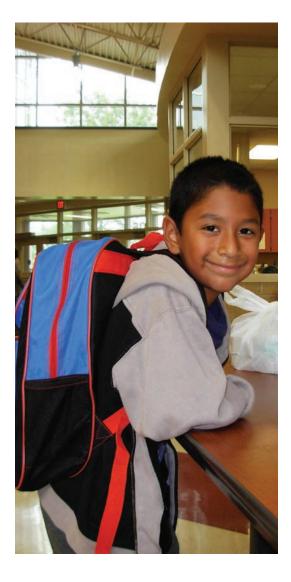

# BackPack Program<sup>™</sup> serves more children than ever before

No child should have to wonder where their next meal will come from. Today, 1 in 5 lowa children does not get enough to eat. The BackPack Program<sup>™</sup> is designed to lessen the consequences of childhood hunger by providing a sack of child friendly, easy-to-prepare food items for weekends. Launched in 2006, the Food Bank has expanded the program from 24 students to serving 3,000 children each week. New programs coming on in 2012-13 will increase that number to 3,750 children.