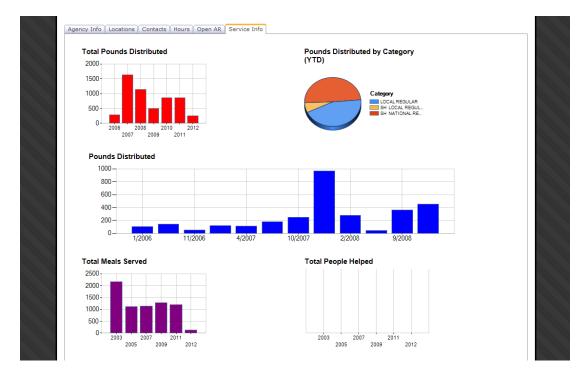

| \$4.20         |
| 38528           | Closed             | 04/03/2018             | 04/03/2018         | Yes       | Yes     | \$26.04        |
| 38842           | Closed             | 04/13/2018             | 04/13/2018         | Yes       | Yes     | \$0.14         |
| 39044           | Closed             | 04/16/2018             | 04/16/2018         | Yes       | Yes     | \$49.56        |
|                 | Closed             | 04/18/2018             | 04/18/2018         | Yes       | Yes     | \$30.80        |
| 39336           |                    |                        | 05/02/2018         | Yes       | Yes     | \$140.84       |
| 9336            | Closed             | 05/02/2018             | 03/02/2018         | 100       | Tes     | \$140.04       |

# Service Info tab



A great snapshot of your agency's service with easy to read graphs. This is an excellent tool for reporting to board members, etc. It is also a good tool for fundraising requests.

We hope you will find the online ordering system to be an efficient and effective tool for your agency and should you have any questions or comments, please do not hesitate to contact our office at (515) 564-0330.



2220 E. 17th Street 515-564-0330

Des Moines, IA 50316 515-564-0331

www.foodbankiowa.org