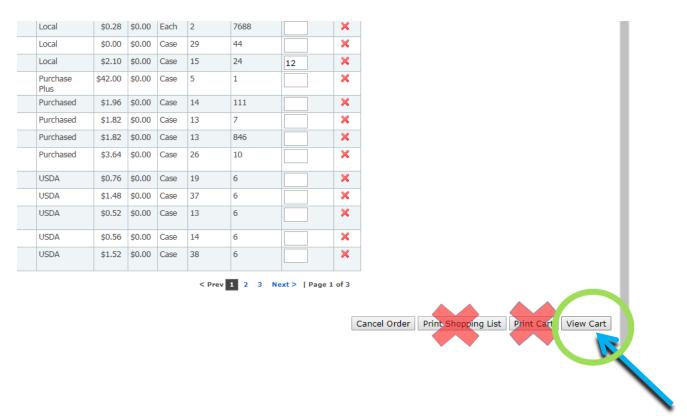

### To finalize your order click the **View Cart** button.

On this page you will be required to enter <u>your</u> name, your telephone number and your email address, <u>NOT the agency information</u>. We want the details of the specific person who placed the order in case we have any questions. Add any instructions specific to your order or notes to change/correct your pickup appointment in the **Comments** field, for example: Pallet & Wrap, Hand Load, or which delivery you are on. If you find you need to add to this order **BEFORE** submitting, click **Shopping List** to return to your order detail. When you are satisfied with your final order, click **Checkout** to submit.