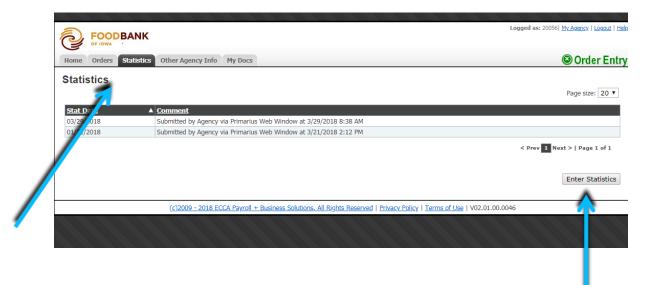

# **ENTERING MONTHLY AGENCY STATISTICS**

All monthly agency statistics <u>must</u> be reported through the online ordering system. The **Statistics** tab is where you will submit your statistics. Current policy requires agency statistics to be up to date. If your agency is missing statistics for the previous month, the system will lock you out of ordering until these are entered.

Click Enter Statistics to begin entering your monthly agency statistics.

First select the **Month** you are reporting for and the current **Year**. Please enter stats for the whole month.

| 🖷 🖷 🔟 Food Safety Test - Goo: 🧧 Food Safety Test                                                         | 🖶 FBOI Food Safety Certil 📄 embarc iowa - Bing | 🧕 How to Take A Screensi 🛛 🕅 Primarius Web Win 🗙 | Project Zume Numbers + | ~               | - 1       | 5 ×           |
|----------------------------------------------------------------------------------------------------------|------------------------------------------------|--------------------------------------------------|------------------------|-----------------|-----------|---------------|
| $\leftarrow$ $\rightarrow$ $\circlearrowright$ $\textcircled{a}$ $\land$ https://pww.foodbankiowa.org/Pi | rimariusWW/app/statistics_edit.aspx            |                                                  |                        | □ ☆             | n.        | £             |
|                                                                                                          |                                                |                                                  |                        |                 |           |               |
| FOODBANK                                                                                                 |                                                |                                                  | Lo                     | ogged as: 01600 | My Agency | Logout   Help |
| OF IOWA                                                                                                  |                                                |                                                  |                        |                 |           |               |
| Home Orders Agency Picku, Statistics Other Agency                                                        | Info My Docs                                   |                                                  |                        |                 | 🕲 Ord     | er Entry      |
| Enter Statistics                                                                                         |                                                |                                                  |                        |                 |           |               |
| Effective Date: Month: Year:                                                                             |                                                |                                                  |                        |                 |           |               |
| Comments:                                                                                                |                                                |                                                  |                        |                 |           |               |
| Category                                                                                                 | Quantity                                       | Comment                                          |                        |                 |           |               |
| On Site Meals                                                                                            |                                                |                                                  |                        |                 |           |               |
| Pantry Households                                                                                        |                                                |                                                  |                        |                 |           |               |
| Pantry Individuals                                                                                       |                                                |                                                  |                        |                 |           |               |
| People Aged 0 - 18                                                                                       |                                                |                                                  |                        |                 |           |               |
| People Aged 19 - 59                                                                                      |                                                |                                                  |                        |                 |           |               |
| People Aged 60+                                                                                          |                                                |                                                  |                        |                 |           |               |
|                                                                                                          |                                                |                                                  |                        | 4               | Submit S  | tatistics     |