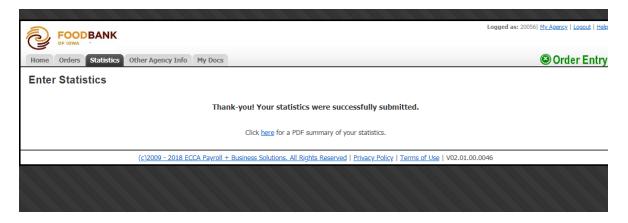

Accurate reporting helps us gain better access to funding and grants, as well as ensuring that pantry allocations are adequate.

Once you hit submit statistics, you should see the message below. That's it!