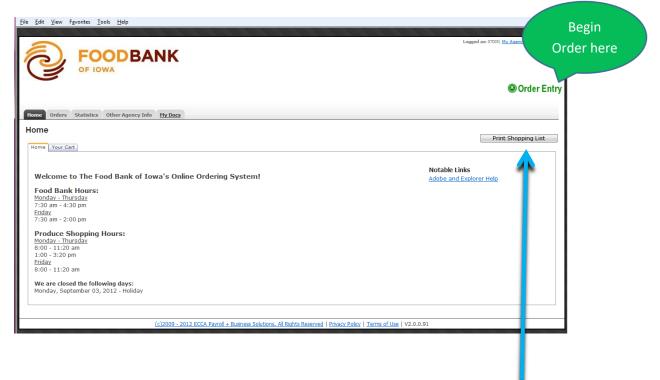

You will now be logged into your agency home page. Please check the home page when you log on for messages from the Food Bank of Iowa. From this screen, place an order by clicking **Order Entry** or view the current inventory by clicking **Print Shopping List**.