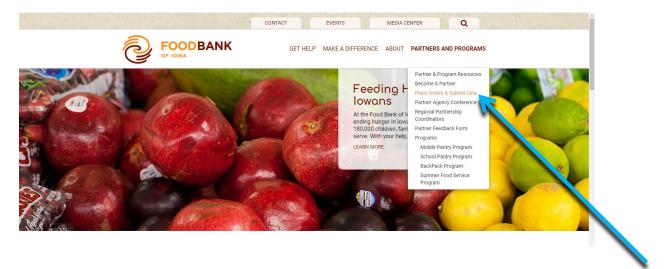

# **GETTING STARTED – LOGGING IN**

Go to <u>www.foodbankiowa.org</u> and locate **Partners and Programs** at the top of the home page.

Hover on Partners and Programs and click on Place Orders and Submit Data