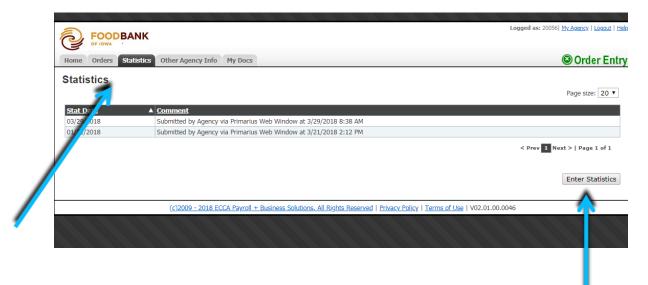

# **ENTERING MONTHLY AGENCY STATISTICS**

All monthly agency statistics <u>must</u> be reported through the online ordering system. The **Statistics** tab is where you will submit your statistics. Current policy requires agency statistics to be up to date. If your agency is missing statistics for the previous month, the system will lock you out of ordering until these are entered.