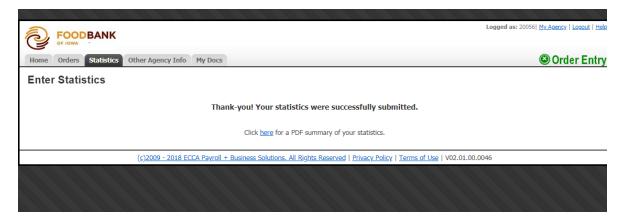

# **ENTERING MONTHLY AGENCY STATISTICS**

All monthly agency statistics <u>must</u> be reported through the online ordering system. The **Statistics** tab is where you will submit your statistics. Current policy requires agency statistics to be up to date. If your agency is missing statistics for the previous month, the system will lock you out of ordering until these are entered.