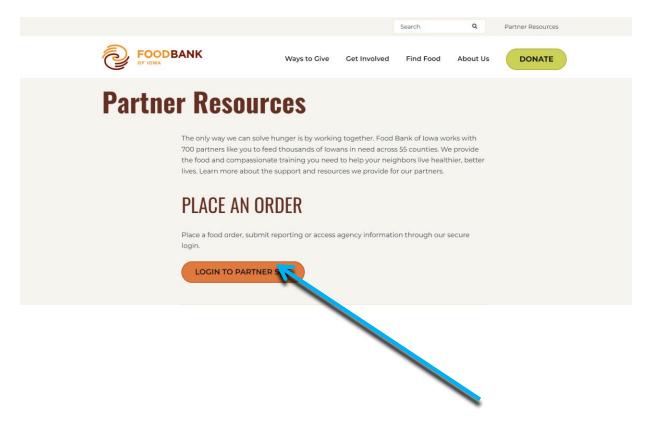

### **GETTING STARTED – LOGGING IN**

Go to <u>www.foodbankiowa.org</u> and locate and click on **Partner Resources** at the top of the home page.

Scroll down to PLACE AN ORDER and click on Login To Partner Site.